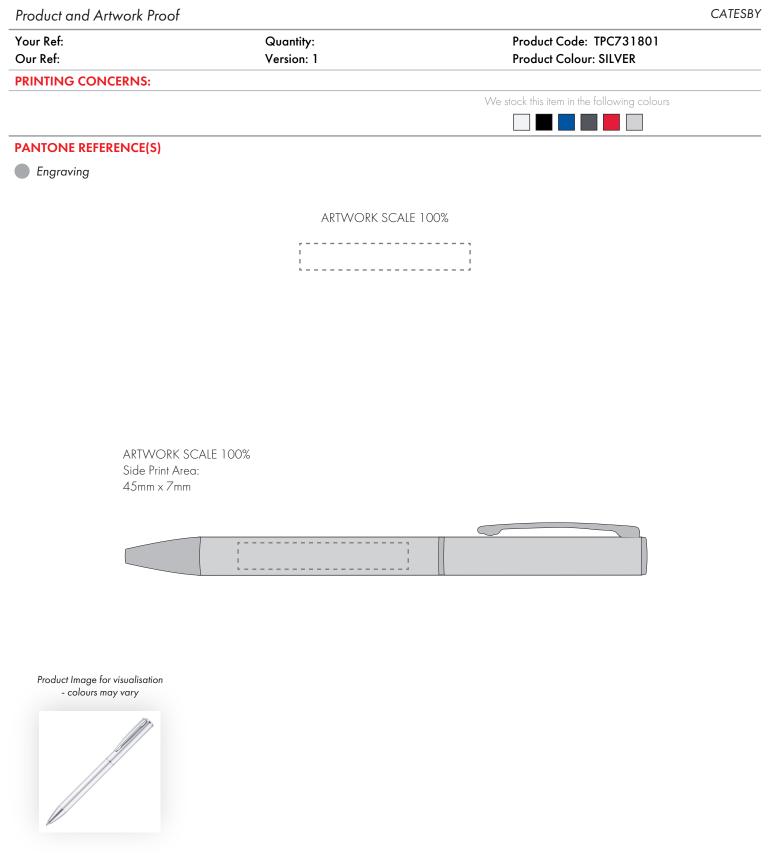

## The dashed line is to demonstrate print area and will not appear on your printed item